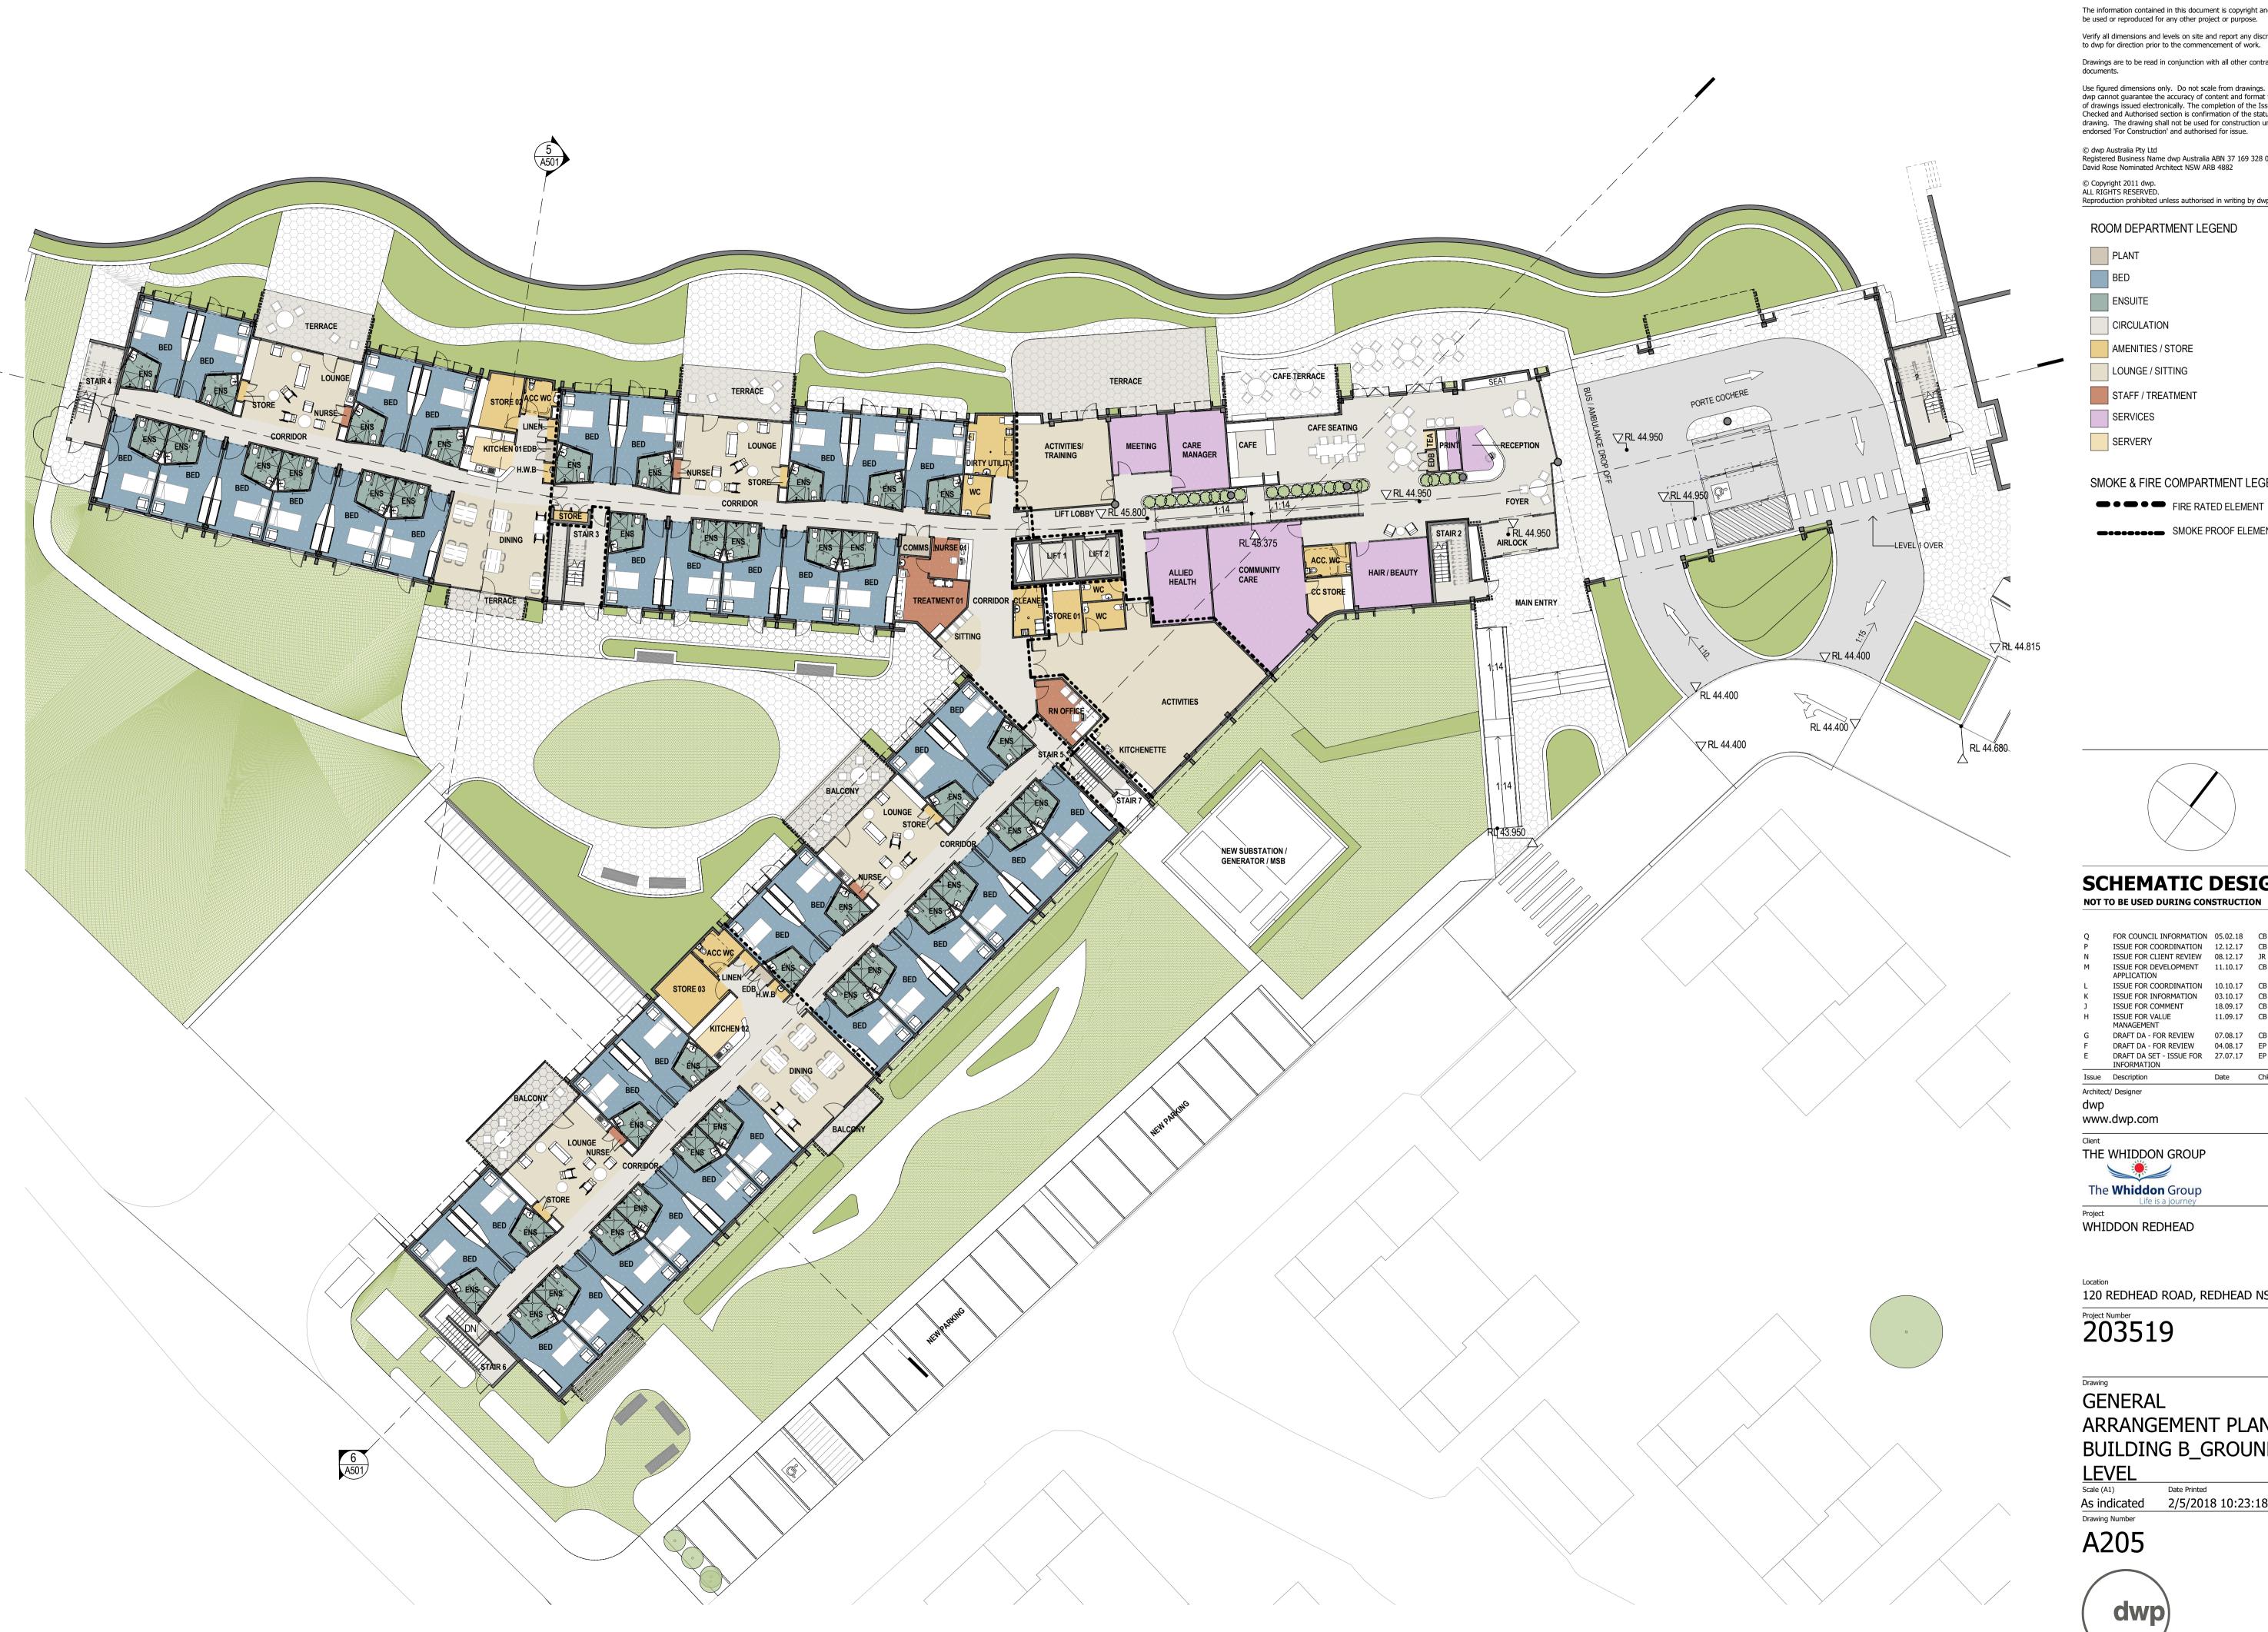

ROOM DEPARTMENT LEGEND

PLANT

BED ENSUITE

CIRCULATION AMENITIES / STORE

LOUNGE / SITTING

STAFF / TREATMENT

SERVICES

SERVERY

SMOKE & FIRE COMPARTMENT LEGEND

FIRE RATED ELEMENT

SMOKE PROOF ELEMENT

**SCHEMATIC DESIGN** 

FOR COUNCIL INFORMATION 05.02.18 CB RP
ISSUE FOR COORDINATION 12.12.17 CB RP
ISSUE FOR CLIENT REVIEW 08.12.17 JR RP
ISSUE FOR DEVELOPMENT 11.10.17 CB RP
APPLICATION
ISSUE FOR COORDINATION 10.10.17 CB RP
ISSUE FOR COMMENT 18.00.117 CB RP 18.09.17 CB CM 11.09.17 CB CM ISSUE FOR COMMENT ISSUE FOR COMMENT 16.09.17 CB CM
ISSUE FOR VALUE 11.09.17 CB CM
MANAGEMENT

120 REDHEAD ROAD, REDHEAD NSW

Project Number 203519

**GENERAL** ARRANGEMENT PLAN -BUILDING B\_GROUND

LEVEL
Scale (A1)

2/5/2018 10:23:18 AM As indicated

A205